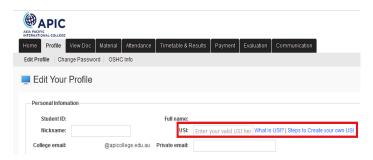

4. Enter your USI number (USI numbers are made up of ten numbers and letters):

5. Scroll to the bottom of the page and click 'Update':