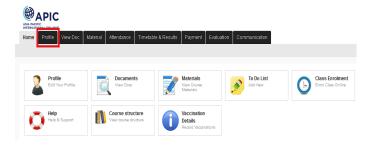

## How to add your USI to your Student Portal

Please follow the below 5 step process to enter your USI number into your Student Portal.

- 1. Go to your Student Portal
- 2. Login with your username and password
- 3. Click on the 'Profile' tab: